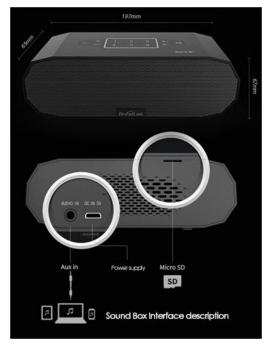

• Dimension: 197mmx65mmx67mm

# **Operation**

The indicator LED and the interface of the WiFi SoundBox are shown in figure 1.

Fig.1