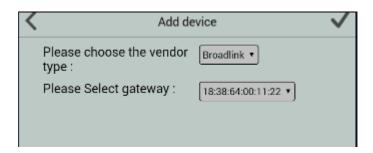

#### **Including of WiFi Network**

- 1) Ensure the WiFi SoundBox with adequate power, and in the power-on state.
- 2) Press and hold the WiFi button for 5 seconds, the button will flash quickly with a white light about 5-6 times / seconds (a voice would be prompt at this time: please use APP to configure the network) confirming the device has been in network inclusion mode.
- 3) Choose "Broadlink" to enter the Network Inclusion mode on the APP, then click " ".