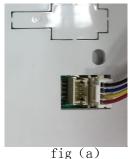

#### **1.** Prepare the following items before installing:

- 1) Five types of network cables  $\times 1$
- 2) Four-core cable (0.5Square)  $\times 1$

#### Intelligent connection of the power amplifier and touch panel: four-wire connection

- GND KEYPAD
- Red Output to KEYPAD-1

Yellow - Output to KEYPAD-2

Blue - Output to KEYPAD- 3

Black - Output to KEYPAD- 4

(PS : Four core cable access figure a As shown in From top to bottom, followed by the

black, blue, yellow and red, respectively, 4, 3, 2,1)