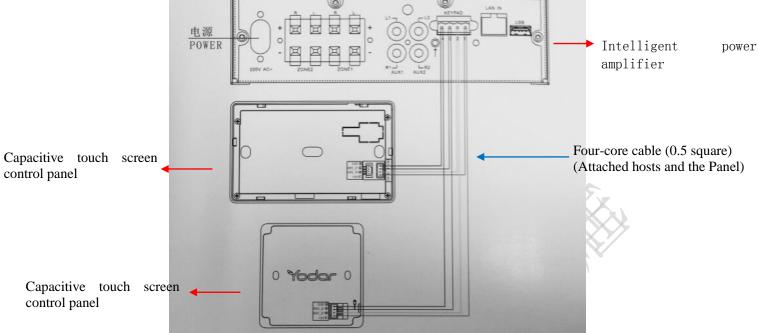

#### 2. Refer to figure 1, All interfaces of the device description;

#### Interface description:

LAN: Use a network cable to connect the intelligent power amplifier and the

Lan port on the host

#### Intelligent connection of the power amplifier and touch panel: four-wire connection

- GND KEYPAD
- Red Output to KEYPAD-1

Yellow - Output to KEYPAD-2

Blue - Output to KEYPAD- 3

Black - Output to KEYPAD- 4

# HIOTH

Fig1( CT-ETWF3014-YD Host and Panel wiring diagram)